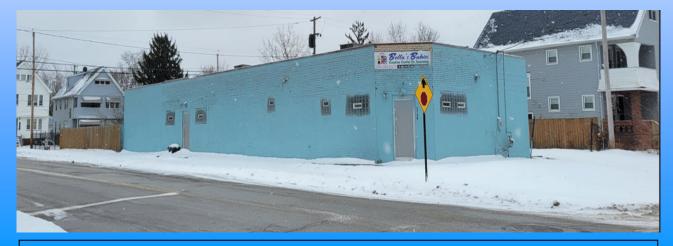

## FOR SALE or LEASE 3749 E. 142nd Street Cleveland, Ohio

## **Approximately 3,150 square feet Available**

**Description:** Freestanding building located on the Southwest corner of Bartlett and E. 142nd. Formerly used as a day care and likely will be again. Building has five bathrooms, a fire system, four exits, sufficient parking and a large playground area. The building sits on 1/3 of an acre a 1/2 mile South of Kinsman Road.